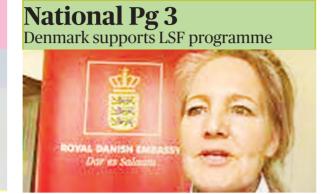

Denmark's Ambassador to Tanzania, Mette Norgaard Dissing-Spandet (L), and Legal Services Facility CEO Lulu Ng'wanakilala sign a one-year US\$2.4 million (about 5.6 billion/-) agreement in additional funding for 2021 in support of the implementation of LSF's access to justice programme. Photo: Guardian Correspondent

### Denmark supports access by LSF to justice programme across Tanzania

**By Guardian Reporter** 

THE Legal Services Facility (LSF) and the Danish embassy, DANIDA in Tanzania have signed a one-year agreement of 5.6bn (US\$2.4million) as an additional funding for this year to support the implementation of LSF's access to justice programme.

towards creating a sound mechanism for peace and good governance, of which a main attribute is sustainable access to justice system.

Speaking during the signing event, the Danish Ambassador to Tanzania, Mette Nørgaard Dissing-Spandet said that Denmark has decided to commit additional funds to LSF in order to ensure access to justice in Tanzania is upheld. "LSF and the Danish Embassy have been trusted partners for almost 10 years. LSF has been doing a great job showing important results in access to justice within land disputes, matrimonial disputes, inheritance, child maintenance, and gender-based violence practices. Especially for women and children - a Danish priority. I believe, this support will help improving formal and informal justice systems including paralegal services, which help facilitate timely access to justice".

"I believe that this support will facilitate better policies and laws that protect all Tanzanians. This funding is part of our focus on ensuring that all communities in Tanzania benefits from a legal system providing true rule of law that respects everyone regardless of age or gender," said Ambassador Mette Nørgaard Dissing-Spandet.