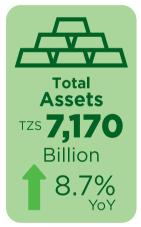

set. "I am less interested in intent than responsibility," Alterman writes. A lie occurs whenever the president or someone authorized to speak for him purposely misleads the public, and a misstatement revealed as false becomes a lie when not promptly corrected. "If it was the president's professional responsibility to know the truth about something and he did not bother to learn it, or he and his subordinates purposely avoided sharing information in order to establish 'plausible deniability,' I still call it a lie," Alterman writes.

Under this most reasonable yardstick, all the president's lies add up, even if the president's regrets never do.





TZS 236 Billion



Total
Deposits
TZS **5,435**Billion

4.0% YoY



Advances TZS 3,929

Billion



Non Performing Loans

4.4%

( From 5.5% )







### CRDB BANK PLC AUDITED FINANCIAL STATEMENTS

Issued pursuant to regulations 7 and 8 of the banking and Financial Institutions (Disclosures) Regulations, 2014

| STATEMENT OF FINANCIAL POSITION AS AT 31ST DECEMBER,2020<br>(Amounts in Million Shillings) |                                                      |                                         |                             |                            |                             |  |
|--------------------------------------------------------------------------------------------|------------------------------------------------------|-----------------------------------------|-----------------------------|----------------------------|-----------------------------|--|
|