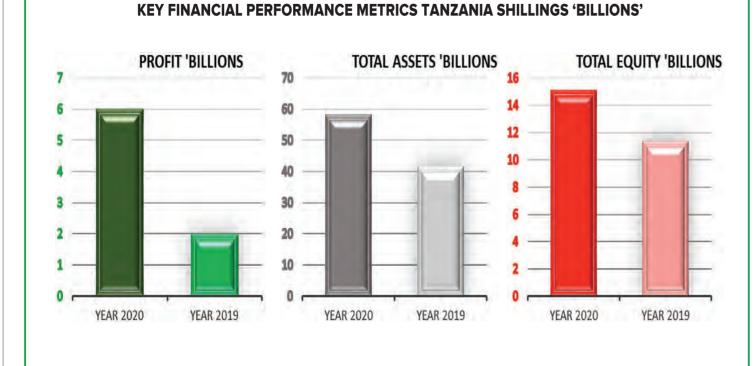

It grew its gross written premiums by 19 percent in 2020, making it one of the fastest growing insurance companies in Tanzania. The annual gross written premium grew from Sh55 billion in 2019 to Sh65 billion in 2020. The robust growth is well above the average 15 percent growth per year that the company had since 2018.

During 2020, The Company made payment of claims worth Sh44 billion to sup-

Strategis Insurance Ag. Group CEO and CEO - Medical Division, Dr Flora. Minja.

most vulnerable moments. Despite the challenging time for businesses, Strategis insurance still made a profit in 2020. However, the shareholders willingly did not declare dividends as they want the company to sustain more business, remain committed to its stakeholders and remain well capitalised and financially strong.

Strategis Insurance CEO - Non Medical Division, Jabir Kigoda.

Strategis Insurance Tanzania Limited 2020 Full Year Financial Performance Highlights (Audited)

**Guardian** 

**ADVERTISEMENT** 

### FINANCIAL YEAR