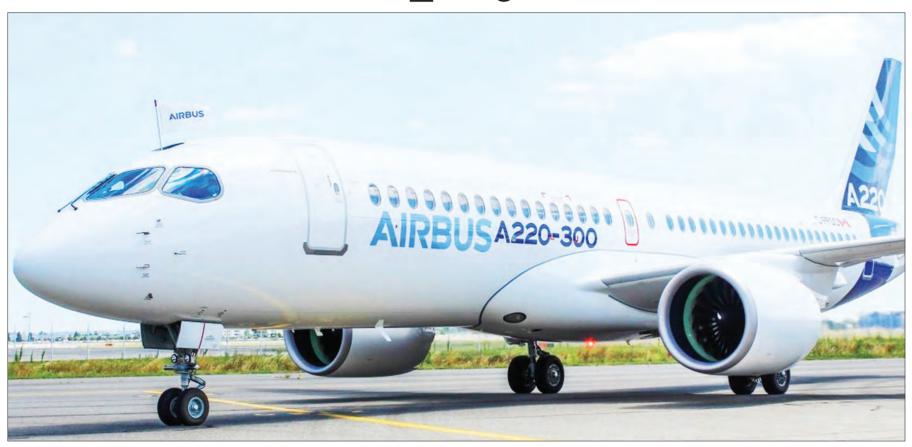

## ATCL: Govt pays for 3 new planes

#### By Getrude Mbago, Dodoma

THE government has finalized payment for three new aircraft which are expected to arrive in the country in the next financial year, it has been confirmed.

Prime Minister Kassim Majaliwa made this observation in the National Assembly yesterday while presenting budget estimates for his office for the 2021/22 fiscal year.

The planes now expected are two Airbus A220-300 and a Dash 8-Q400 De-Havilland, which the premier said were needed to further boost the Air Tanzania Corporation (ATCL) fleet and the country's economic growth through a vibrant aviation sector.