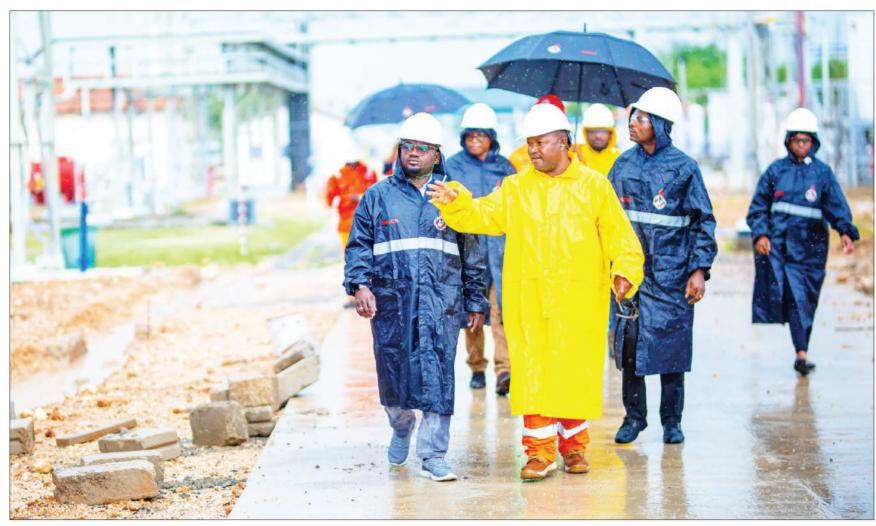

**Guardian** 

NATIONAL.NEWS

The Deputy Permanent Secretary in the Ministry of Energy, Kheri Mahimbali (L), is briefed by PanAfrican Energy Tanzania site manager James Mughenyi during his visit at the firm's natural gas production plant in Lindi Region earlier this week. Photo: Guardian Correspondent