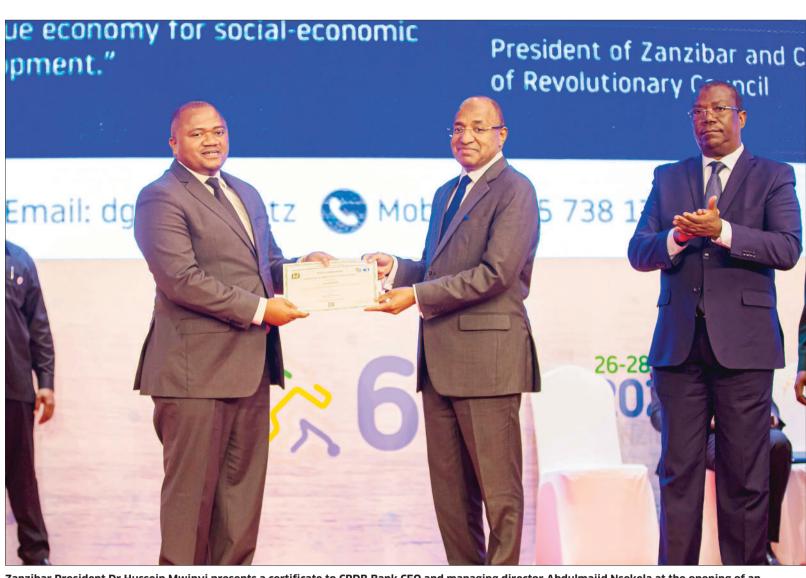

Zanzibar President Dr Hussein Mwinyi presents a certificate to CRDB Bank CEO and managing director Abdulmajid Nsekela at the opening of an information and technology sector annual meeting in Zanzibar yesterday, with the bank as the main sponsor. Right is Zanzibar Works, Communications and Transport minister Dr Khalid Salum. Photo: Guardian Correspondent