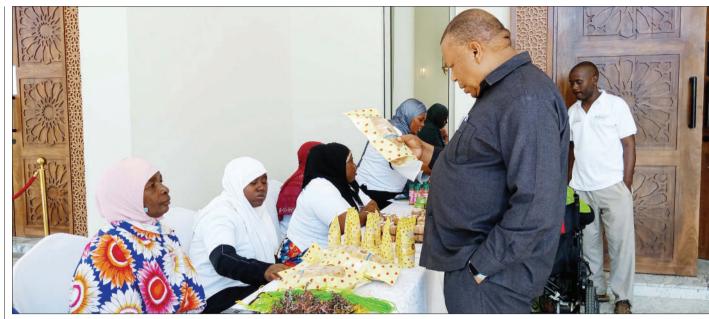

r all villages bordering Ruaha National Park.

In addition, the President's Office - Regional Administration and Local Government (PO-RALG) should be working together with all stakeholders on the issue of the registration of villages and homesteads to avoid land conflicts that could arise.

Among the stakeholders are the Ministries of Lands, Water, Natural Resources and Tourism and the Vice President's Office (Environment).

Usangu Basin conservation began in 1953 when the entire area then known as Utengule Reserve Forest of 500 sq. mts was portioned off with the aim of conserving its biodiversity inside Ihefu marshlands.

"In this exercise, those liable for compensation will be paid and those not will move away just like they came as the government's aim is to create inheritance to all"



South Unguja regional commissioner Rashid Hadid Rashid looks at one of the products of women entrepreneurs at the exhibition

### New initiative to equip drivers launched in Dar

By Correspondent James Kandoya

A new initiative supporting commercial transportation drivers to access affordable fueling services in the country has been launched yesterday in Dar es Salaam.

Dubbed "WESE", (literally fuel in Swahili) the commercial transportation drivers will have access to buy fuel and pay at a later time for zero interest and zero

**LETSHEGO BANK (T) LIMITED** 

of the initiative was attended by representatives from financial institutions, and government regulatory authorities.

Speaking at the official launching in Dar es Salaam yesterday, Kinondoni district commissioner Godwin Gondwe sai