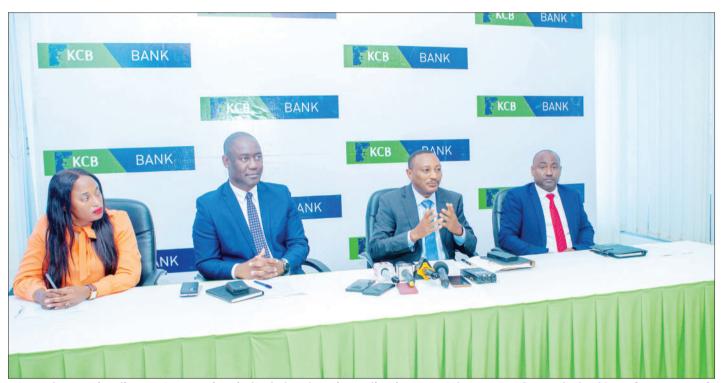

# LNG plant 'to uplift P by \$7bn yearly'

KCB Bank managing director Cosmas Kimario (2nd-R) updates journalists in Dar es Salaam yesterday on the bank's performance. He is with board chairman John Ulanga (2nd-L), head of finance Willis Mbatia (R) and acting head of marketing and corporate affairs Shose

#### **By Guardian Reporter**

KCB Bank (T) has grown the value of its assets to over one trillion shillings, a doubling of its asset base over a five-year period, it announced yesterday.

Cosmas Kimario, the managing director, said at a press conference to set out the bank's performance for the third quarter, that the milestone gives the lender the needed capacity to extend service delivery while pursuing its expansion plans.