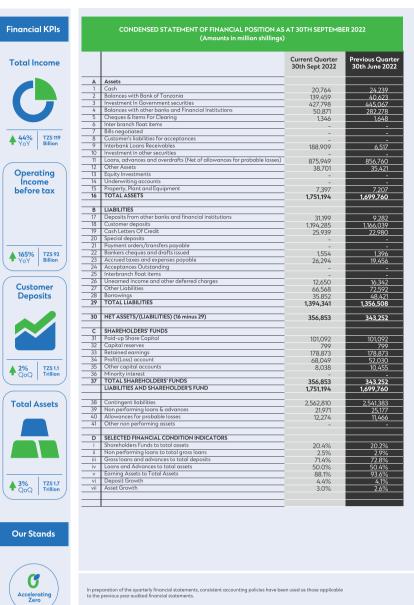

ing to the Guardian for open, independent, quality news every day, and readers in 180 countries around the world now support us financially".

We believe everyone deserves access to information that's grounded in science and truth, and analysis rooted in authority and integrity. That's why we made a different choice: to keep our reporting open for all readers, regardless of where they live or what they can afford to pay. This means more people can be better informed, united, and inspired to take meaningful action.

Thursday 27 October, 2022



#### **ADVERTISEMENT**





# STANDARD CHARTERED BANK TANZANIA LIMITED PUBLICATION OF FINANCIAL STATEMENTS Q3 2022

standard chartered

Issued pursuant to regulations 7 and 8 of the Banking and Financial Institutions (Disclosures) Regulations, 2014



|          |                                                                                                | Current Quarter<br>30th Sept 2022 | Comparative<br>Quarter            | Current Year<br>Cumulative | Comparative Yea                   |
|----------|------------------------------------------------------------------------------------------------|-----------------------------------|-----------------------------------|----------------------------|-----------------------------------|
|          |                                                                                                | Sorn Sept 2022                    | (Previous Year)<br>30th Sept 2021 | 30th Sept 2022             | (Previous Year)<br>30th Sept 2021 |
|          | Interest income