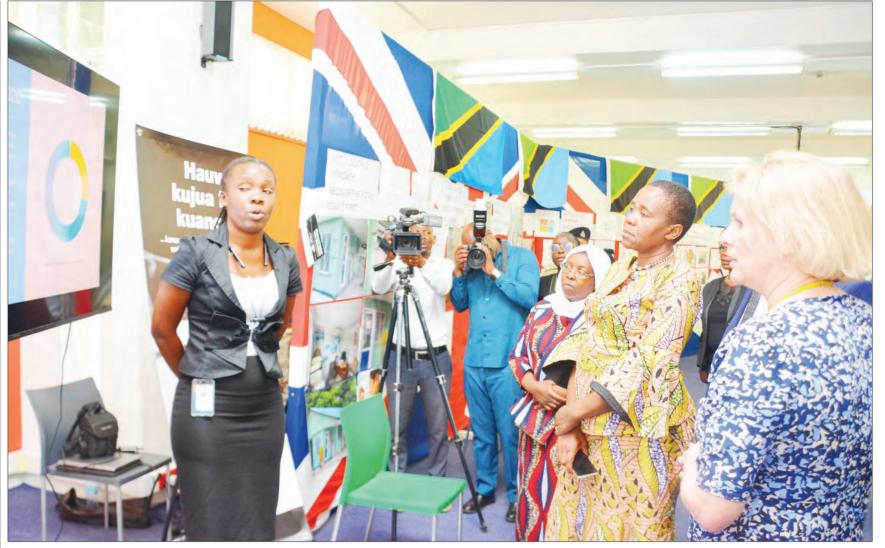

A British Council official (L) briefs Community Development, Gender, Women and Special Groups minister Dr Dorothy Gwajima (2nd-R) and visiting British minister for Africa Vicky Ford (R) at the council's offices in Dar es Salaam yesterday. Photo: Guardian Correspondent